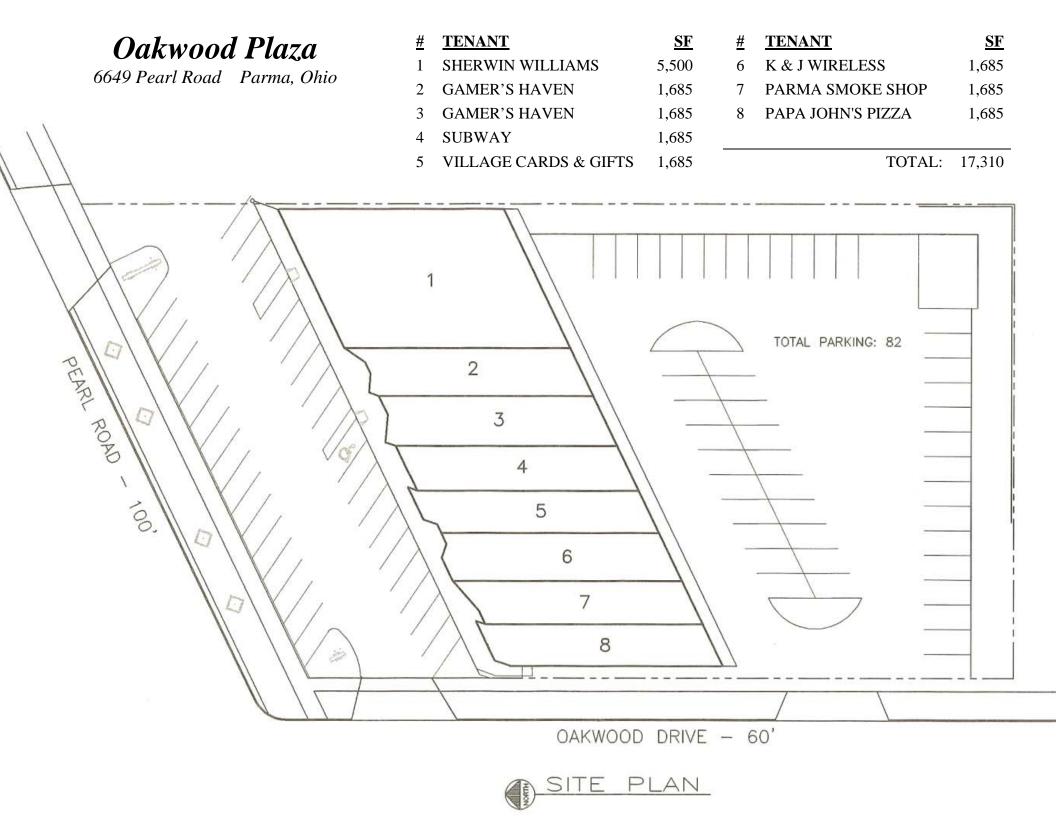

## Oakwood Plaza Parma Heights, Ohio

**Fully Leased** 

Description: 6649 Pearl Road. The shopping plaza is 17,400 square feet.
Co-Tenants: Inline with Sherwin Williams, Papa John's, Subway, etc.
Nearby Tenants: Marc's, Giant Eagle, Petco, Burlington, Goodwill, Gabe's, Office Max, Party City, Verizon, Tuesday Morning, Taco Bell, Arby's, Getgo, etc.