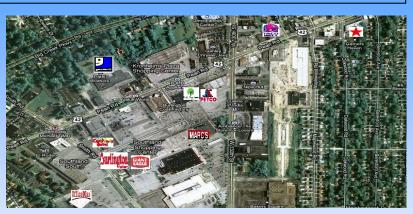

## Oakwood Plaza Parma Heights, Ohio

**Fully Leased** 

Description: 6649 Pearl Road. The shopping plaza is 17,400 square feet.
Co-Tenants: Inline with Sherwin Williams, Papa John's, Subway, etc.
Nearby Tenants: Marc's, Giant Eagle, Petco, Burlington, Goodwill, Gabe's, Office Max, Party City, Verizon, Tuesday Morning, Taco Bell, Arby's, Getgo, etc.