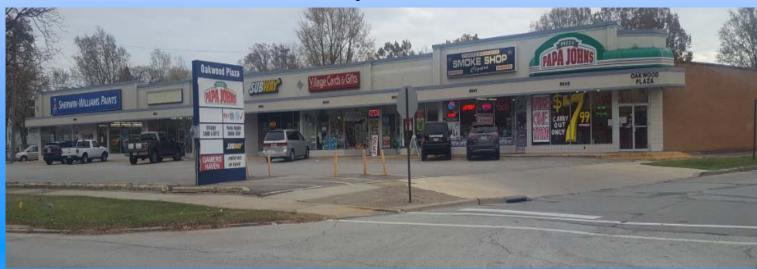

## Oakwood Plaza Parma Heights, Ohio

**Fully Leased** 

Description: 6649 Pearl Road. The shopping plaza is 17,400 square feet.
Co-Tenants: Inline with Sherwin Williams, Papa John's, Subway, etc.
Nearby Tenants: Marc's, Giant Eagle, Petco, Burlington, Goodwill, Gabe's, Office Max, Party City, Verizon, Tuesday Morning, Taco Bell, Arby's, Getgo, etc.